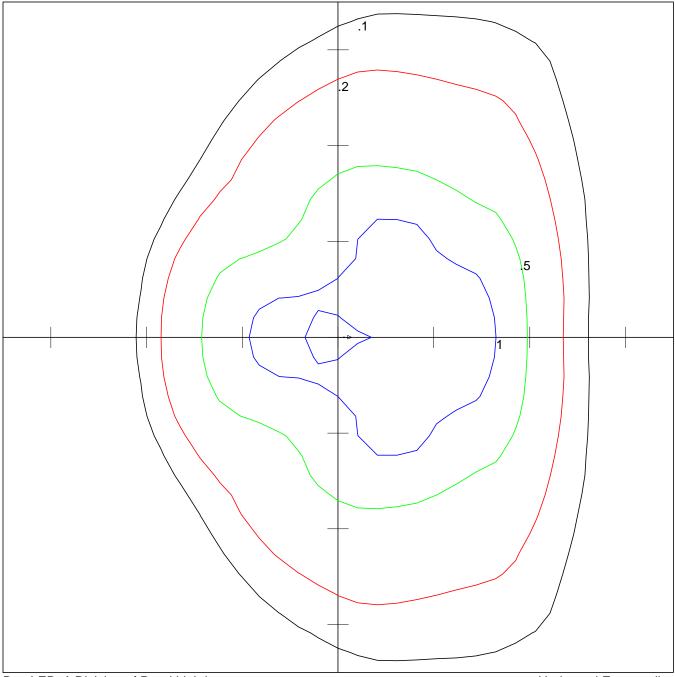

BetaLED, A Division of Ruud Lighting ARE-EDG-3M-\*\*-12-C-27 (350mA) SCALED FROM 120 LED TYPE III MEDIUM EDGE 350mA SCALED FROM ONE HUNDRED TWENTY WHITE LIGHT EMITTING DIODES (LEDS), Horizontal Footcandles
Scale: 1 Inch = 25 Ft.
Light Loss Factor = 0.88
Lumens Per Lamp = N.A. (absolute photometry)
Luminaire Lumens = 9892
Mounting Height = 25.00 Ft
Maximum Calculated Value = 1.32 Fc
Arrangement: Single
Arm Length = 1.5 Ft

## **DESCRIPTIVE INFORMATION (From Photometric File)**

BetaLED, A Division of Ruud Lighting ARE-EDG-3M-\*\*-12-C-27 (350mA) SCALED FROM 120 LED TYPE III MEDIUM EDGE 350mA SCALED FROM ONE HUNDRED TWENTY WHITE LIGHT EMITTING DIODES (LEDS),

## **TEMPLATE SPECIFICATION**

Horizontal Footcandles Scale: 1 Inch = 25 Ft. Light Loss Factor = 0.88 Lumens Per Lamp = N.A. (absolute photometry) Luminaire Lumens = 9892 Mounting Height = 25.00 Ft Maximum Calculated Value = 1.32 Fc Arrangement: Single Arm Length = 1.5 Ft